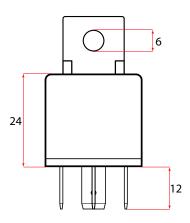

SIDE VIEW 1

SIDE VIEW 2

© Copyright of CurrentCare Ltd 2022

**REAR VIEW** 

**TOP VIEW** 

PIN LAYOUT

**CIRCUIT DIAGRAM** 

## + / - 5% | All Dimensions In MM

| Part Number    | 02-020B         |
|----------------|-----------------|
| Voltage        | 12V             |
| Continuous     | 40A             |
| Peak           | 40A             |
| Terminal Sizes | 4 x 6.3mm       |
| Bracket Type   | Moulded Plastic |
| Protection     | Diode           |