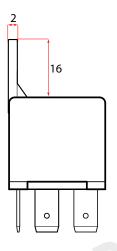

SIDE VIEW 1

SIDE VIEW 2

© Copyright of CurrentCare Ltd 2022

**REAR VIEW** 

**TOP VIEW** 

PIN LAYOUT

**CIRCUIT DIAGRAM** 

## + / - 5% | All Dimensions In MM

| Part Number    | 02-020B         |
|----------------|-----------------|
| Voltage        | 12V             |
| Continuous     | 40A             |
| Peak           | 40A             |
| Terminal Sizes | 4 x 6.3mm       |
| Bracket Type   | Moulded Plastic |
| Protection     | Diode           |