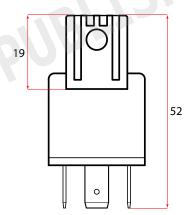

SIDE VIEW 1

SIDE VIEW 2

© Copyright of CurrentCare Ltd 2022

**REAR VIEW** 

**TOP VIEW** 

PIN LAYOUT

**CIRCUIT DIAGRAM** 

## + / - 5% | All Dimensions In MM

| Part Number    | 02-020B         |
|----------------|-----------------|
| Voltage        | 12V             |
| Continuous     | 40A             |
| Peak           | 40A             |
| Terminal Sizes | 4 x 6.3mm       |
| Bracket Type   | Moulded Plastic |
| Protection     | Diode           |