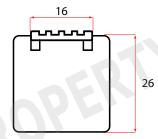

SIDE VIEW 1

SIDE VIEW 2

© Copyright of CurrentCare Ltd 2022

**REAR VIEW** 

**TOP VIEW** 

PIN LAYOUT

**CIRCUIT DIAGRAM** 

## + / - 5% | All Dimensions In MM

| Part Number    | 02-020B         |
|----------------|-----------------|
| Voltage        | 12V             |
| Continuous     | 40A             |
| Peak           | 40A             |
| Terminal Sizes | 4 x 6.3mm       |
| Bracket Type   | Moulded Plastic |
| Protection     | Diode           |